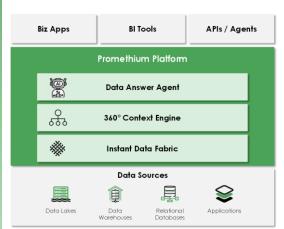

#### Run AI on All Your Enterprise Data Today

Get instant data answers for real-time Al insights on all your distributed data:

Collaborative question & answer agent for instant answers

Trusted results powered by rich technical and business context

Real-time access to all your distributed data with an Instant Data Fabric

Promethium data answers are dynamically generated data sets that can be consumed by BI tools